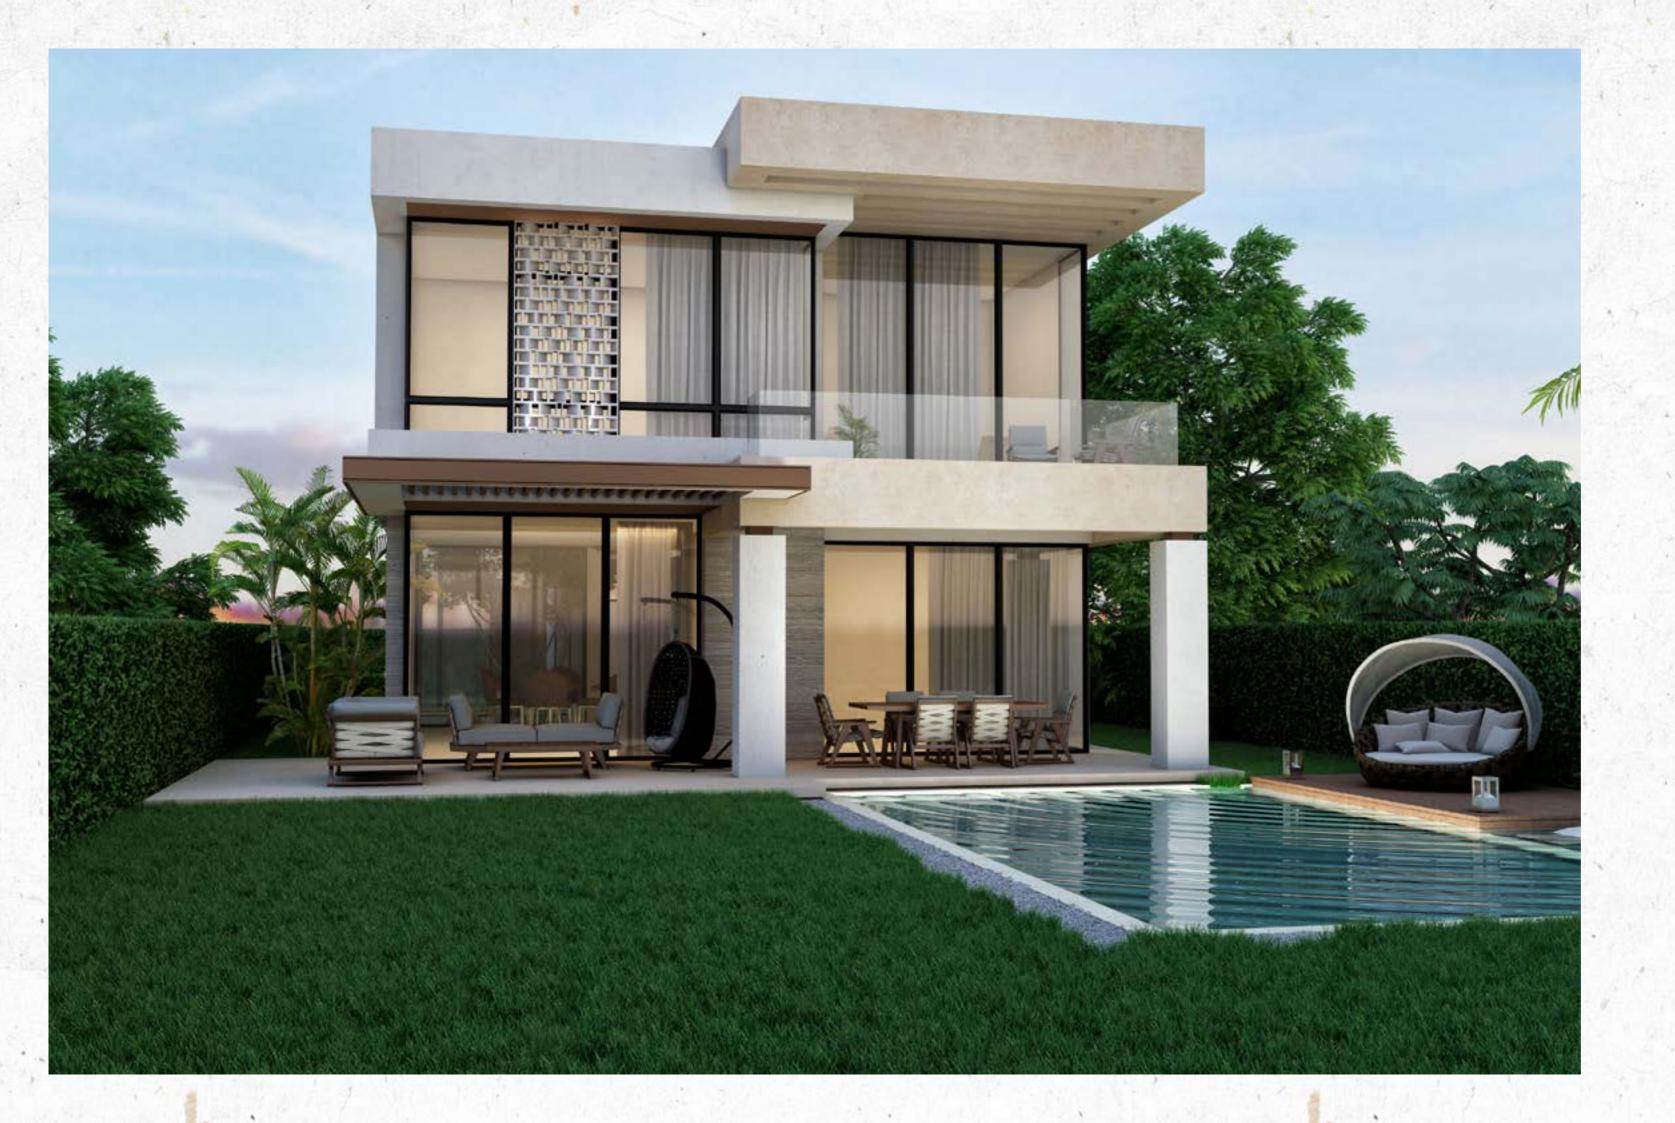

Unit Types

**Profound Simplicity** 

Villa Type A 5 Bedrooms

| Porch                  | $3.25 \mathrm{m} \times 3.00 \mathrm{m}$ |
|------------------------|------------------------------------------|
| Lobby                  | 3.50m x 4.80m                            |
| Master Bedroom         | 4.25m x 4.80m                            |
| <b>Master Dressing</b> | 1.60m x 3.00m                            |
| <b>Master Bathroom</b> | 2.50m x 2.60m                            |
| Terrace                | 2.30m x 4.30m                            |
| Bedroom 1              | 3.60m x 4.00m                            |
| Bathroom 1             | 2.40m x 1.60m                            |
| Bedroom 2              | 3.60m x 4.50m                            |
| Bathroom 2             | 2.80m x 1.70m                            |
| Bedroom 3              | 3.70m x 4.00m                            |
| Bathroom 3             | 1.80m x 2.50m                            |
| <b>Guest Bathroom</b>  | 1.80m x 3.00m                            |

|                     | TO A DIRECT OF THE RESIDENCE OF          |
|---------------------|------------------------------------------|
| Guest Bedroom       | $3.60 \text{m} \times 4.50 \text{m}$     |
| <b>Guest Toilet</b> | 1.10m x 2.45m                            |
| Terrace             | $3.05 \mathrm{m} \times 5.90 \mathrm{m}$ |
| Terrace             | 4.50 m x  3.65 m                         |
| Dining Room         | $3.05 \mathrm{m} \times 5.00 \mathrm{m}$ |
| Reception           | $4.00 \text{m} \times 7.25 \text{m}$     |
| Laundry             | 2.40m x 1.80m                            |
| Kitchen             | 4.50 m x  3.00 m                         |
| Nanny's Room        | 2.90 m x  2.70 m                         |
| Nanny's Toilet      | 2.90m x 1.20m                            |
| Driver's Room       | 2.70 m x  2.00 m                         |
| Driver's Toilet     | 1.20m x 2.00m                            |
|                     |                                          |

| Total Area  | 340sqm      |
|-------------|-------------|
| 1 otal Area | <b>3408</b> |

Villa Type B 6 Bedrooms

**Ground Floor** 