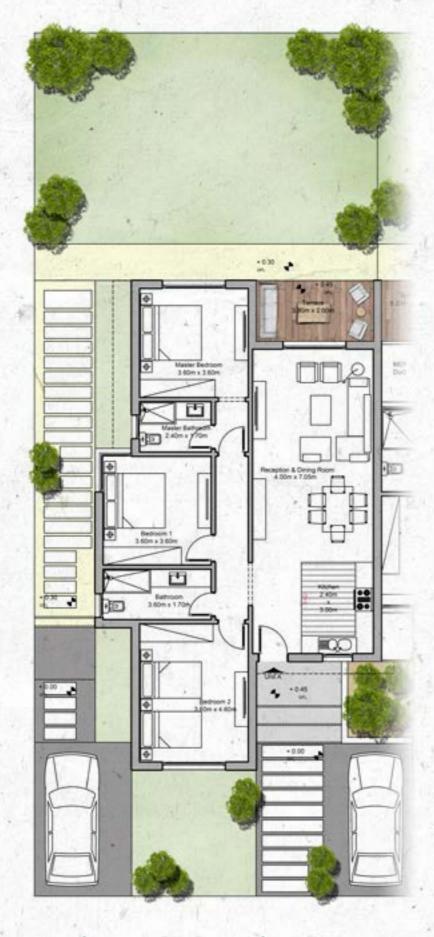

# **Ground Floor Corner**

| Reception & Dining | 4.00m x 7.05m                        |
|--------------------|--------------------------------------|
| Kitchen            | 2.40m x 3.00m                        |
| Master Bedroom     | $3.60 \text{m} \times 3.60 \text{m}$ |
| Master Bathroom    | 2.40m x 1.70m                        |
| Bedroom 1          | $3.60 \text{m} \times 3.60 \text{m}$ |
| Bedroom 2          | 3.60m x 4.60m                        |
| Bathroom           | 3.60m x 1.70m                        |
| Terrace            | 3.90 m x  7.05 m                     |

| Total Area | 137sqm |
|------------|--------|
|            |        |

**Ground Floor Middle** 