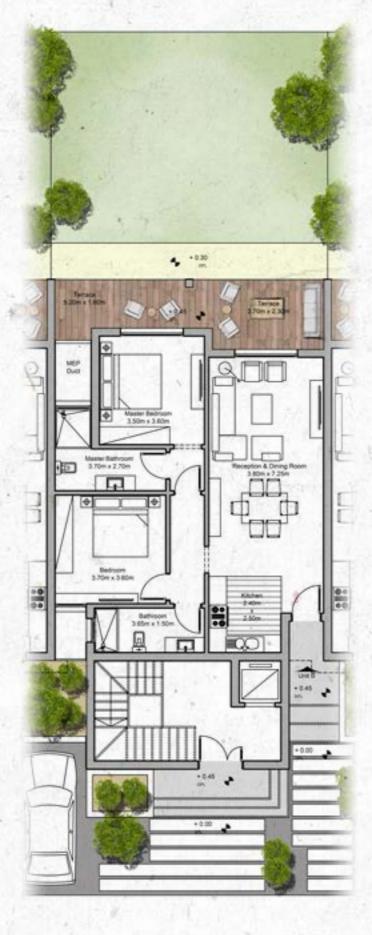

## **Ground Floor Middle**

| Reception & Dining | $3.80 \text{m} \times 7.25 \text{m}$     |
|--------------------|------------------------------------------|
| Kitchen            | 2.40m x 2.50m                            |
| Master Bedroom     | $3.50 \text{m} \times 3.60 \text{m}$     |
| Master Bathroom    | $3.70 \text{m} \times 2.70 \text{m}$     |
| Bedroom            | $3.70 \text{m} \times 3.60 \text{m}$     |
| Bathroom           | $3.65 \mathrm{m} \times 1.50 \mathrm{m}$ |
| Terrace            | 5.20m x 1.60m                            |
| Terrace            | 3.70m x 2.30m                            |

| Total Area      | 124sqm     |
|-----------------|------------|
| 1 0 001 1 11 00 | 12 150 111 |

First Floor

| Terrace            | 44.0m2                               |
|--------------------|--------------------------------------|
| Reception & Dining | 4.00m x 7.90m                        |
| Kitchen            | 2.50m x 2.50m                        |
| Master Bedroom     | $3.70 \text{m} \times 3.70 \text{m}$ |
| Master Bathroom    | $3.10 \text{m} \times 1.60 \text{m}$ |
| Bedroom 1          | 3.60m x 4.60m                        |
| Bathroom 1         | 1.60m x 2.80m                        |
| Bedroom 2          | $3.60 \text{m} \times 3.60 \text{m}$ |
| Bathroom 2         | 2.60m x 1.60m                        |
|                    |                                      |