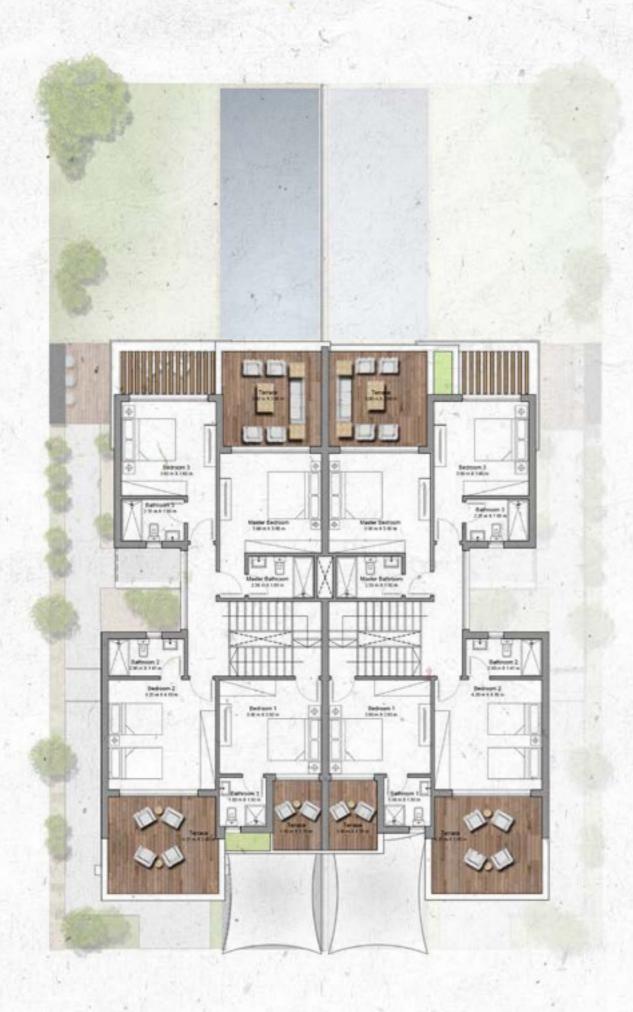

# **Ground Floor**

| Reception             | 4.15m x 3.90m                            |
|-----------------------|------------------------------------------|
| Living Room           | $3.80 \text{m} \times 3.50 \text{m}$     |
| Dining Room           | $3.00 \text{m} \times 3.00 \text{m}$     |
| Kitchen               | 3.10 m x  2.90 m                         |
| Nanny's Room          | 2.15 m x  2.00 m                         |
| Nanny's Toilet        | 1.80m x 1.20m                            |
| Driver's Room         | $2.65 \mathrm{m} \times 1.50 \mathrm{m}$ |
| Driver's Toilet       | 1.50m x 1.20m                            |
| <b>Guest Bedroom</b>  | 4.10m x 3.70m                            |
| <b>Guest Bathroom</b> | 2.90m x 1.60m                            |
| Terrace               | $3.80 \text{m} \times 3.00 \text{m}$     |
| Terrace               | 4.10m x 3.00m                            |

First Floor

| Master Bedroom                                                                                                                                                                                                                                                                                                                                                                                                                                                                                                                                                                                                                                                                                                                                                                                                                                                                                                                                                                                                                                                                                                                                                                                                                                                                                                                                                                                                                                                                                                                                                                                                                                                                                                                                                                                                                                                                                                                                                                                                                                                                                                                 | $3.90 \text{m} \times 3.80 \text{m}$     |
|--------------------------------------------------------------------------------------------------------------------------------------------------------------------------------------------------------------------------------------------------------------------------------------------------------------------------------------------------------------------------------------------------------------------------------------------------------------------------------------------------------------------------------------------------------------------------------------------------------------------------------------------------------------------------------------------------------------------------------------------------------------------------------------------------------------------------------------------------------------------------------------------------------------------------------------------------------------------------------------------------------------------------------------------------------------------------------------------------------------------------------------------------------------------------------------------------------------------------------------------------------------------------------------------------------------------------------------------------------------------------------------------------------------------------------------------------------------------------------------------------------------------------------------------------------------------------------------------------------------------------------------------------------------------------------------------------------------------------------------------------------------------------------------------------------------------------------------------------------------------------------------------------------------------------------------------------------------------------------------------------------------------------------------------------------------------------------------------------------------------------------|------------------------------------------|
| Master Bathroom                                                                                                                                                                                                                                                                                                                                                                                                                                                                                                                                                                                                                                                                                                                                                                                                                                                                                                                                                                                                                                                                                                                                                                                                                                                                                                                                                                                                                                                                                                                                                                                                                                                                                                                                                                                                                                                                                                                                                                                                                                                                                                                | $2.50 \text{m} \times 1.60 \text{m}$     |
| Terrace                                                                                                                                                                                                                                                                                                                                                                                                                                                                                                                                                                                                                                                                                                                                                                                                                                                                                                                                                                                                                                                                                                                                                                                                                                                                                                                                                                                                                                                                                                                                                                                                                                                                                                                                                                                                                                                                                                                                                                                                                                                                                                                        | 3.75 m x  3.80 m                         |
| Bedroom 1                                                                                                                                                                                                                                                                                                                                                                                                                                                                                                                                                                                                                                                                                                                                                                                                                                                                                                                                                                                                                                                                                                                                                                                                                                                                                                                                                                                                                                                                                                                                                                                                                                                                                                                                                                                                                                                                                                                                                                                                                                                                                                                      | $3.80 \text{m} \times 3.60 \text{m}$     |
| Bathroom 1                                                                                                                                                                                                                                                                                                                                                                                                                                                                                                                                                                                                                                                                                                                                                                                                                                                                                                                                                                                                                                                                                                                                                                                                                                                                                                                                                                                                                                                                                                                                                                                                                                                                                                                                                                                                                                                                                                                                                                                                                                                                                                                     | 1.80m x 1.80m                            |
| Terrace                                                                                                                                                                                                                                                                                                                                                                                                                                                                                                                                                                                                                                                                                                                                                                                                                                                                                                                                                                                                                                                                                                                                                                                                                                                                                                                                                                                                                                                                                                                                                                                                                                                                                                                                                                                                                                                                                                                                                                                                                                                                                                                        | 1.80m x 1.70m                            |
| Bedroom 2                                                                                                                                                                                                                                                                                                                                                                                                                                                                                                                                                                                                                                                                                                                                                                                                                                                                                                                                                                                                                                                                                                                                                                                                                                                                                                                                                                                                                                                                                                                                                                                                                                                                                                                                                                                                                                                                                                                                                                                                                                                                                                                      | 4.20m x 4.10m                            |
| Bathroom 2                                                                                                                                                                                                                                                                                                                                                                                                                                                                                                                                                                                                                                                                                                                                                                                                                                                                                                                                                                                                                                                                                                                                                                                                                                                                                                                                                                                                                                                                                                                                                                                                                                                                                                                                                                                                                                                                                                                                                                                                                                                                                                                     | 2.90m x 1.45m                            |
| Terrace                                                                                                                                                                                                                                                                                                                                                                                                                                                                                                                                                                                                                                                                                                                                                                                                                                                                                                                                                                                                                                                                                                                                                                                                                                                                                                                                                                                                                                                                                                                                                                                                                                                                                                                                                                                                                                                                                                                                                                                                                                                                                                                        | 4.25m x 2.80m                            |
| Bedroom 3                                                                                                                                                                                                                                                                                                                                                                                                                                                                                                                                                                                                                                                                                                                                                                                                                                                                                                                                                                                                                                                                                                                                                                                                                                                                                                                                                                                                                                                                                                                                                                                                                                                                                                                                                                                                                                                                                                                                                                                                                                                                                                                      | $3.60 \text{m} \times 3.60 \text{m}$     |
| Bathroom 3                                                                                                                                                                                                                                                                                                                                                                                                                                                                                                                                                                                                                                                                                                                                                                                                                                                                                                                                                                                                                                                                                                                                                                                                                                                                                                                                                                                                                                                                                                                                                                                                                                                                                                                                                                                                                                                                                                                                                                                                                                                                                                                     | $2.35 \mathrm{m} \times 1.60 \mathrm{m}$ |
| The Charles and the Control of the C |                                          |

| )7sqm |
|-------|
|       |

Junior Twin House
5 Bedrooms

**Ground Floor** 