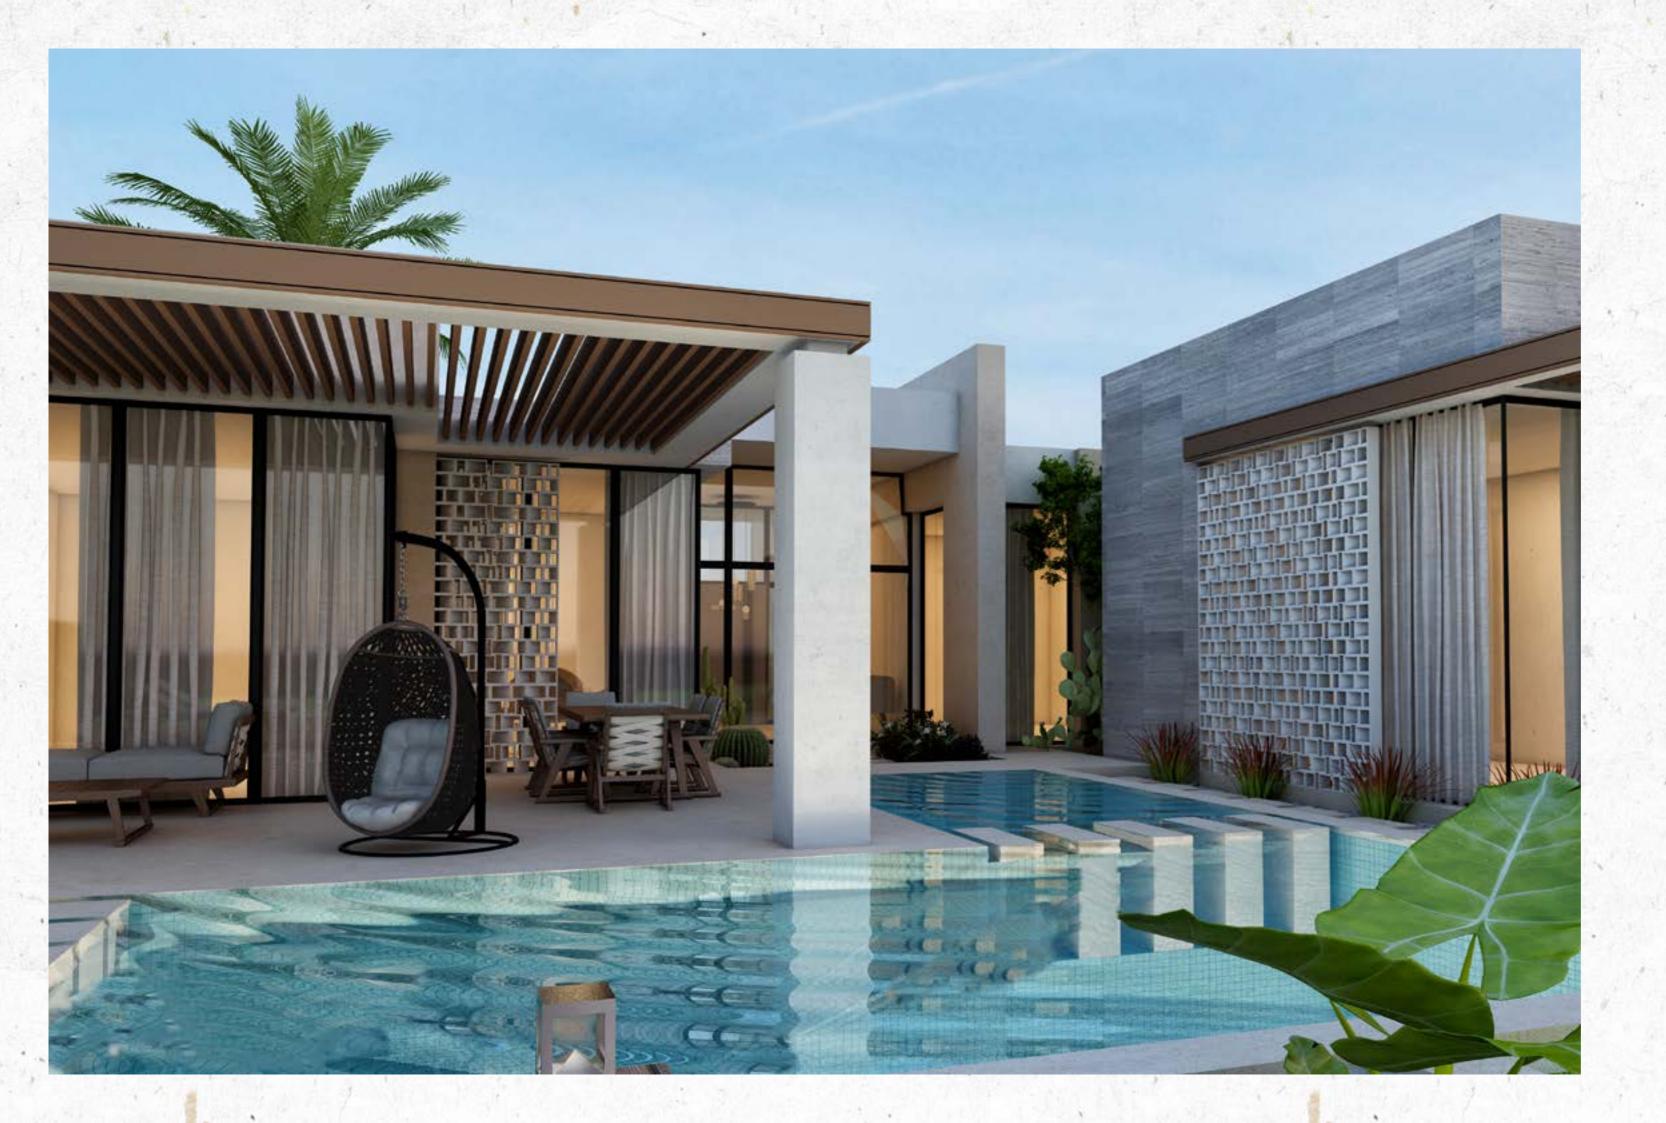

Unit Types

**Profound Simplicity** 

Villa Type A 5 Bedrooms

| Porch                  | $3.25 \mathrm{m} \times 3.00 \mathrm{m}$ |
|------------------------|------------------------------------------|
| Lobby                  | 3.50m x 4.80m                            |
| Master Bedroom         | 4.25m x 4.80m                            |
| <b>Master Dressing</b> | 1.60m x 3.00m                            |
| <b>Master Bathroom</b> | 2.50m x 2.60m                            |
| Terrace                | 2.30m x 4.30m                            |
| Bedroom 1              | 3.60m x 4.00m                            |
| Bathroom 1             | 2.40m x 1.60m                            |
| Bedroom 2              | 3.60m x 4.50m                            |
| Bathroom 2             | 2.80m x 1.70m                            |
| Bedroom 3              | 3.70m x 4.00m                            |
| Bathroom 3             | 1.80m x 2.50m                            |
| <b>Guest Bathroom</b>  | 1.80m x 3.00m                            |

|                     | TO A DIRECT OF THE RESIDENCE OF          |
|---------------------|------------------------------------------|
| Guest Bedroom       | $3.60 \text{m} \times 4.50 \text{m}$     |
| <b>Guest Toilet</b> | 1.10m x 2.45m                            |
| Terrace             | $3.05 \mathrm{m} \times 5.90 \mathrm{m}$ |
| Terrace             | 4.50 m x  3.65 m                         |
| Dining Room         | $3.05 \mathrm{m} \times 5.00 \mathrm{m}$ |
| Reception           | $4.00 \text{m} \times 7.25 \text{m}$     |
| Laundry             | 2.40m x 1.80m                            |
| Kitchen             | 4.50 m x  3.00 m                         |
| Nanny's Room        | 2.90 m x  2.70 m                         |
| Nanny's Toilet      | 2.90m x 1.20m                            |
| Driver's Room       | 2.70 m x  2.00 m                         |
| Driver's Toilet     | 1.20m x 2.00m                            |
|                     |                                          |

| Total Area  | 340sqm      |
|-------------|-------------|
| 1 otal Area | <b>3408</b> |

Villa Type B 6 Bedrooms

**Ground Floor** 