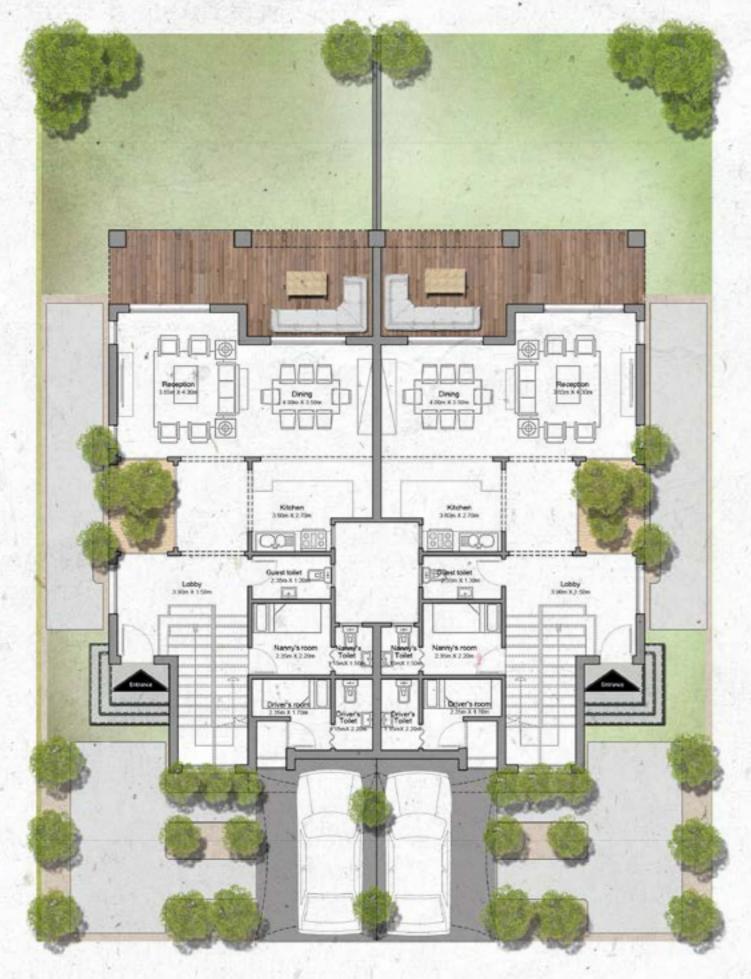

## **Ground Floor**

| Lobby                 | 5.60m x 2.30m                            |
|-----------------------|------------------------------------------|
| Reception             | 8.55m x 4.00m                            |
| Dining                | 4.40m x 4.45m                            |
| Kitchen               | 4.00m x 3.20m                            |
| Guest Bedroom         | $3.80 \text{m} \times 3.60 \text{m}$     |
| <b>Guest Toilet</b>   | 2.80m x 1.30m                            |
| <b>Guest Bathroom</b> | 2.50m x 1.60m                            |
| Patio                 | 2.65 m x  3.35 m                         |
| Nanny's Room          | $2.65 \mathrm{m} \times 2.70 \mathrm{m}$ |
| Nanny's Toilet        | 1.60m x 1.10m                            |
| Driver 's Room        | $2.65 \mathrm{m} \times 1.60 \mathrm{m}$ |
| Driver 's Toilet      | 1.00m x 1.60m                            |
| Terrace               | 4.00m x 2.80m                            |
| Terrace               | 5.00 m x  3.50 m                         |
|                       |                                          |

First Floor

| Master Bedroom         | 3.70m x 4.20m                        |
|------------------------|--------------------------------------|
| <b>Master Dressing</b> | 2.50 m x  2.00 m                     |
| Master Bathroom        | $2.50 \text{m} \times 2.50 \text{m}$ |
| Terrace                | 3.55 m x  2.55 m                     |
| Bedroom 1              | 3.80 m x  3.70 m                     |
| Bathroom 1             | $2.50 \text{m} \times 1.60 \text{m}$ |
| Bedroom 2              | $3.80 \text{m} \times 3.60 \text{m}$ |
| Bathroom 2             | 2.50m x 1.60m                        |
| Bedroom 3              | $3.60 \text{m} \times 3.90 \text{m}$ |
| Bathroom               | $3.50 \text{m} \times 1.80 \text{m}$ |
| Bedroom 4              | $4.75 \text{m} \times 3.75 \text{m}$ |
|                        |                                      |

| Total Area | 375sqm |
|------------|--------|
|------------|--------|

Senior Twin House
5 Bedrooms

**Ground Floor** 