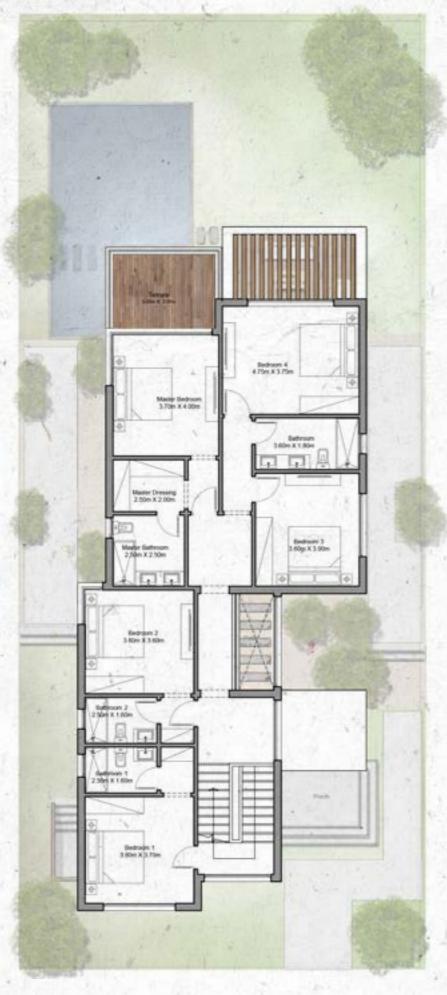

First Floor

| Master Bedroom         | 3.70m x 4.20m                        |
|------------------------|--------------------------------------|
| <b>Master Dressing</b> | 2.50 m x  2.00 m                     |
| Master Bathroom        | $2.50 \text{m} \times 2.50 \text{m}$ |
| Terrace                | 3.55 m x  2.55 m                     |
| Bedroom 1              | 3.80 m x  3.70 m                     |
| Bathroom 1             | $2.50 \text{m} \times 1.60 \text{m}$ |
| Bedroom 2              | $3.80 \text{m} \times 3.60 \text{m}$ |
| Bathroom 2             | 2.50m x 1.60m                        |
| Bedroom 3              | $3.60 \text{m} \times 3.90 \text{m}$ |
| Bathroom               | $3.50 \text{m} \times 1.80 \text{m}$ |
| Bedroom 4              | $4.75 \text{m} \times 3.75 \text{m}$ |
|                        |                                      |