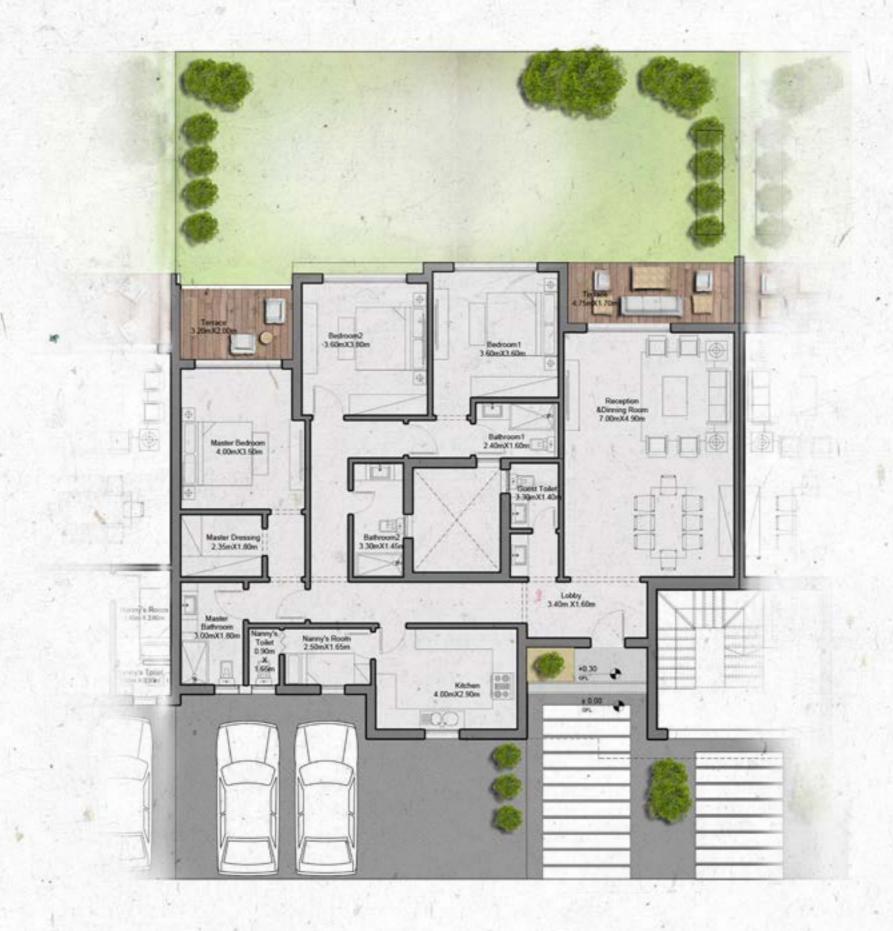

Unit Types

**Profound Simplicity** 

Villa Type A 5 Bedrooms

| Porch                  | $3.25 \mathrm{m} \times 3.00 \mathrm{m}$ |
|------------------------|------------------------------------------|
| Lobby                  | 3.50m x 4.80m                            |
| Master Bedroom         | 4.25m x 4.80m                            |
| <b>Master Dressing</b> | 1.60m x 3.00m                            |
| <b>Master Bathroom</b> | 2.50m x 2.60m                            |
| Terrace                | 2.30m x 4.30m                            |
| Bedroom 1              | 3.60m x 4.00m                            |
| Bathroom 1             | 2.40m x 1.60m                            |
| Bedroom 2              | 3.60m x 4.50m                            |
| Bathroom 2             | 2.80m x 1.70m                            |
| Bedroom 3              | 3.70m x 4.00m                            |
| Bathroom 3             | 1.80m x 2.50m                            |
| <b>Guest Bathroom</b>  | 1.80m x 3.00m                            |

|                     | TO A DIRECT OF THE RESIDENCE OF          |
|---------------------|------------------------------------------|
| Guest Bedroom       | $3.60 \text{m} \times 4.50 \text{m}$     |
| <b>Guest Toilet</b> | 1.10m x 2.45m                            |
| Terrace             | $3.05 \mathrm{m} \times 5.90 \mathrm{m}$ |
| Terrace             | 4.50 m x  3.65 m                         |
| Dining Room         | $3.05 \mathrm{m} \times 5.00 \mathrm{m}$ |
| Reception           | $4.00 \text{m} \times 7.25 \text{m}$     |
| Laundry             | 2.40m x 1.80m                            |
| Kitchen             | 4.50 m x  3.00 m                         |
| Nanny's Room        | 2.90 m x  2.70 m                         |
| Nanny's Toilet      | 2.90m x 1.20m                            |
| Driver's Room       | 2.70 m x  2.00 m                         |
| Driver's Toilet     | 1.20m x 2.00m                            |
|                     |                                          |

| Total Area  | 340sqm      |
|-------------|-------------|
| 1 otal Area | <b>3408</b> |

Villa Type B 6 Bedrooms

**Ground Floor** 