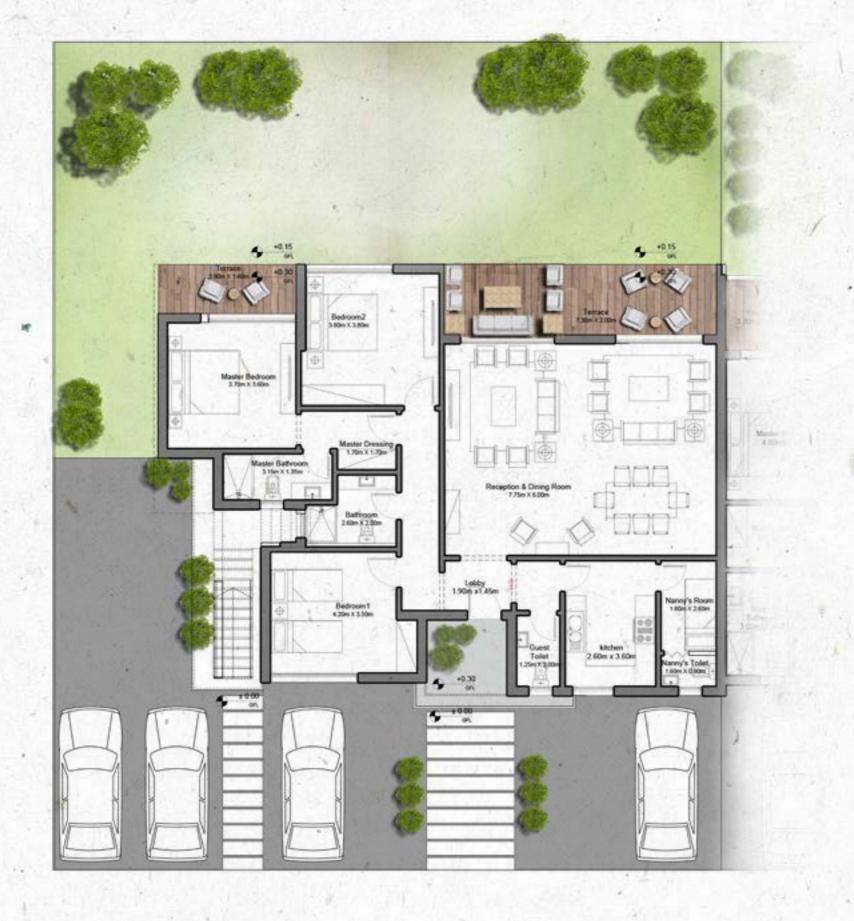

#### **Ground Floor Corner**

| Lobby                          | 1.90m x 1.45m                        |
|--------------------------------|--------------------------------------|
| <b>Reception &amp; Dinning</b> | 7.75 m x  6.00 m                     |
| Master Bedroom                 | $3.70 \text{m} \times 3.60 \text{m}$ |
| Master Bathroom                | $3.15 \text{m} \times 1.35 \text{m}$ |
| <b>Master Dressing</b>         | 1.70m x 1.70m                        |
| Bedroom 1                      | 4.20m x 3.50m                        |
| Bedroom 2                      | $3.80 \text{m} \times 3.80 \text{m}$ |
| Bathroom                       | 2.60m x 2.00m                        |
| <b>Guest Toilet</b>            | 1.25m x 2.00m                        |
| Kitchen                        | 2.60m x 3.60m                        |
| Nanny's Room                   | 1.60m x 2.60m                        |
| Nanny's Toilet                 | $1.60 \text{m} \times 0.90 \text{m}$ |
| Terrace                        | 7.30 m x  2.00 m                     |
| Terrace                        | 3.90m x 1.40m                        |
|                                |                                      |

| Total Area | 176sqm |
|------------|--------|
| 10tai Area | 1/     |

**Ground Floor Middle** 