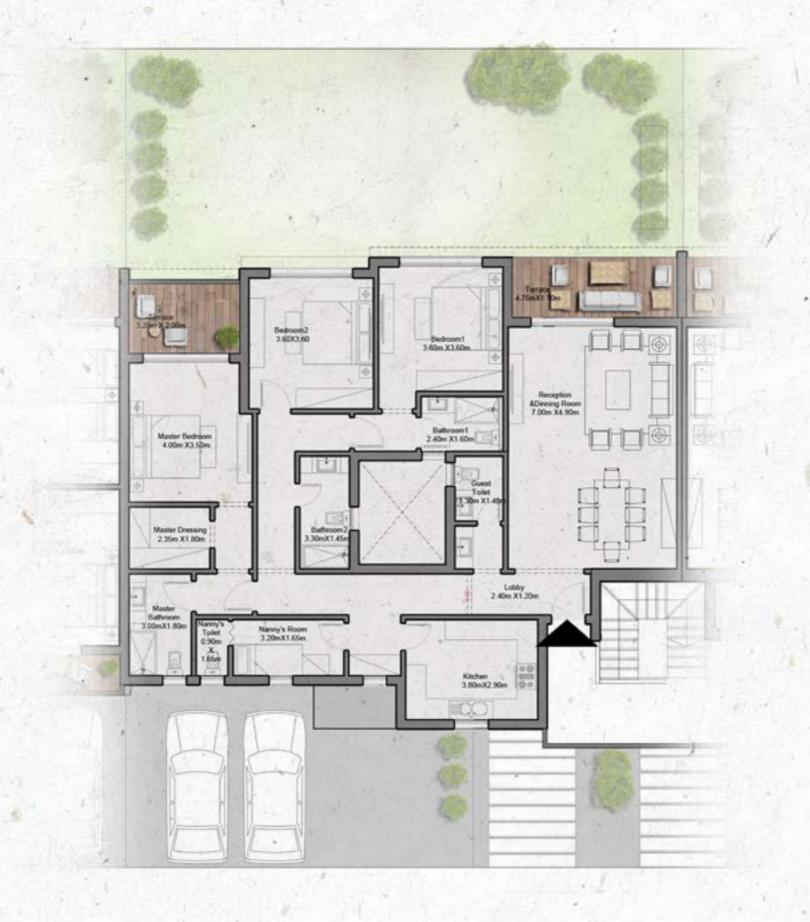

#### **Ground Floor Middle**

| Lobby                  | $3.40 \text{m} \times 1.60 \text{m}$     |
|------------------------|------------------------------------------|
| Reception              | 7.00m x 4.90m                            |
| Kitchen                | 4.00m x 2.90m                            |
| Master Bedroom         | 4.00m x 3.50m                            |
| Master Bathroom        | $3.00 \mathrm{m} \times 1.80 \mathrm{m}$ |
| <b>Master Dressing</b> | 2.35m x 1.80m                            |
| Terrace                | 3.20 m x  2.00 m                         |
| <b>Guest Toilet</b>    | $3.30 \mathrm{m} \times 1.40 \mathrm{m}$ |
| Bedroom 1              | $3.60 \mathrm{m} \times 3.60 \mathrm{m}$ |
| Bathroom 1             | 2.40m x 1.60m                            |
| Bedroom 2              | $3.60 \text{m} \times 3.80 \text{m}$     |
| Bathroom               | $3.30 \mathrm{m} \times 1.45 \mathrm{m}$ |
| Nanny's Room           | 2.50 m x  1.65 m                         |
| Nanny's Toilet         | 0.90m x 1.65m                            |
| Terrace                | 4.75m x 1.70m                            |
|                        |                                          |

Total Area 185sqm

First Floor Corner