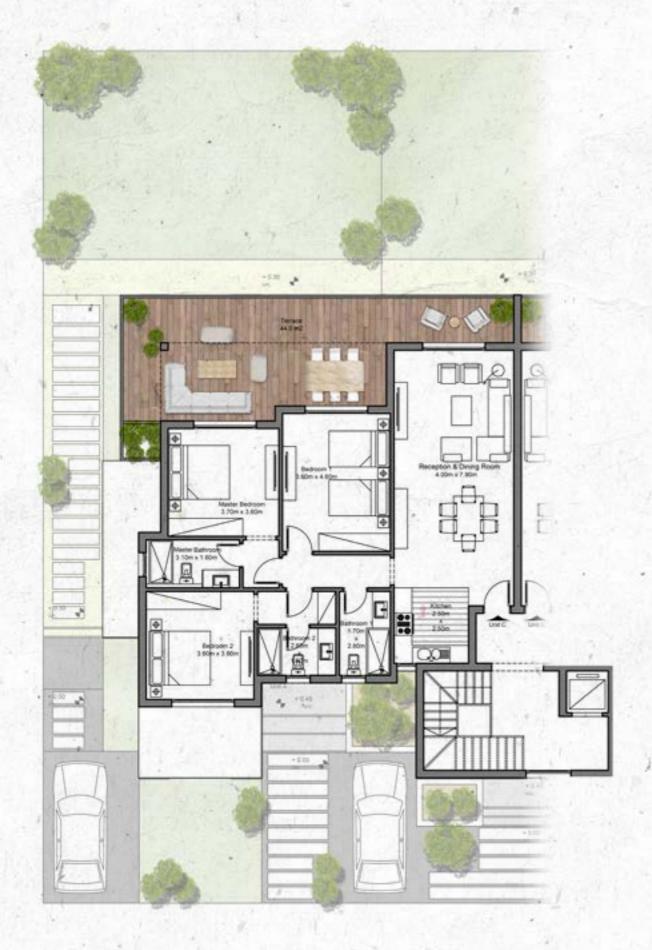

| Total Area | 133sqm |
|------------|--------|
|------------|--------|

Second Floor