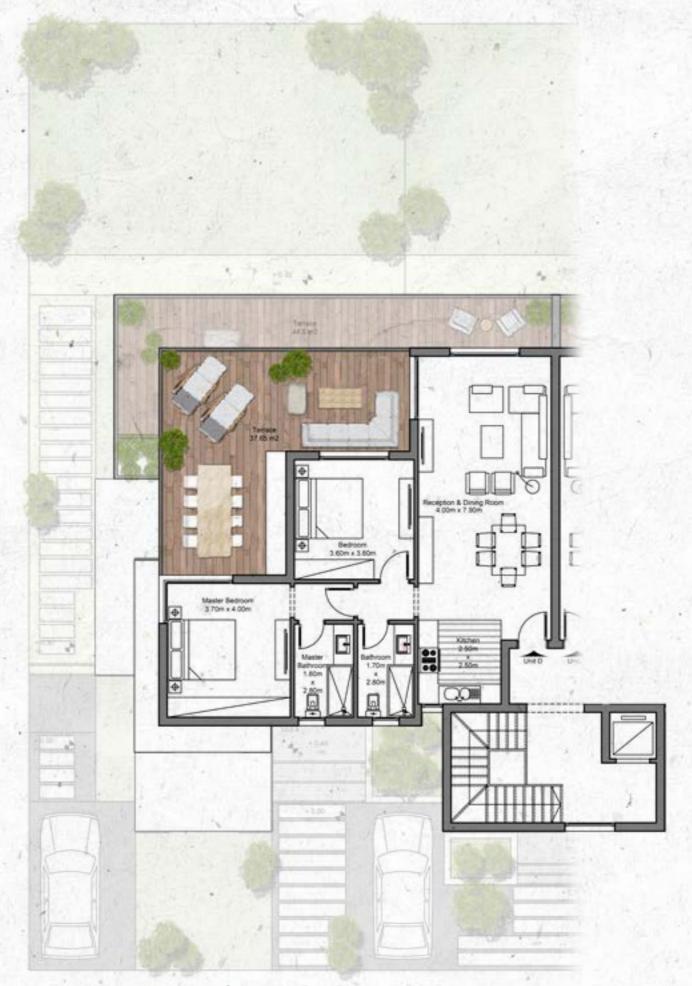

### Second Floor

| Terrace            | 37.65m2                                  |
|--------------------|------------------------------------------|
| Reception & Dining | 4.00m x 7.90m                            |
| Kitchen            | 2.50m x 2.50m                            |
| Master Bedroom     | $3.70 \mathrm{m} \times 4.00 \mathrm{m}$ |
| Master Bathroom    | 1.80m x 2.80m                            |
| Bedroom            | $3.60 \text{m} \times 3.60 \text{m}$     |
| Bathroom           | 1.70m x 2.80m                            |

| Total Area       | 103sqm   |
|------------------|----------|
| 2 0 000 1 11 000 | 10000111 |

Gallery