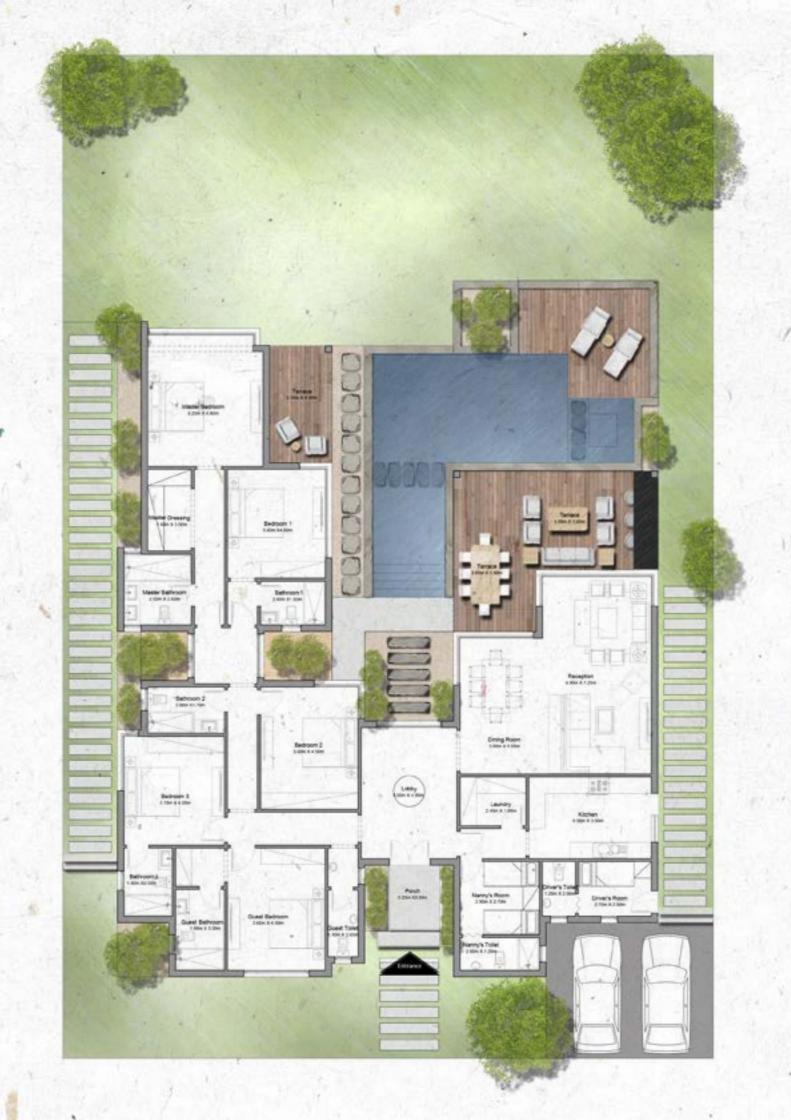

Unit Types

**Profound Simplicity** 

Villa Type A 5 Bedrooms

| Porch                  | $3.25 \mathrm{m} \times 3.00 \mathrm{m}$ |
|------------------------|------------------------------------------|
| Lobby                  | 3.50m x 4.80m                            |
| Master Bedroom         | 4.25m x 4.80m                            |
| <b>Master Dressing</b> | 1.60m x 3.00m                            |
| <b>Master Bathroom</b> | 2.50m x 2.60m                            |
| Terrace                | 2.30m x 4.30m                            |
| Bedroom 1              | 3.60m x 4.00m                            |
| Bathroom 1             | 2.40m x 1.60m                            |
| Bedroom 2              | 3.60m x 4.50m                            |
| Bathroom 2             | 2.80m x 1.70m                            |
| Bedroom 3              | 3.70m x 4.00m                            |
| Bathroom 3             | 1.80m x 2.50m                            |
| <b>Guest Bathroom</b>  | 1.80m x 3.00m                            |

|                     | TO A DIRECT OF THE RESIDENCE OF          |
|---------------------|------------------------------------------|
| Guest Bedroom       | $3.60 \text{m} \times 4.50 \text{m}$     |
| <b>Guest Toilet</b> | 1.10m x 2.45m                            |
| Terrace             | $3.05 \mathrm{m} \times 5.90 \mathrm{m}$ |
| Terrace             | 4.50 m x  3.65 m                         |
| Dining Room         | $3.05 \mathrm{m} \times 5.00 \mathrm{m}$ |
| Reception           | $4.00 \text{m} \times 7.25 \text{m}$     |
| Laundry             | 2.40m x 1.80m                            |
| Kitchen             | 4.50 m x  3.00 m                         |
| Nanny's Room        | 2.90 m x  2.70 m                         |
| Nanny's Toilet      | 2.90m x 1.20m                            |
| Driver's Room       | 2.70 m x  2.00 m                         |
| Driver's Toilet     | 1.20m x 2.00m                            |
|                     |                                          |

| Total Area  | 340sqm      |
|-------------|-------------|
| 1 otal Area | <b>3408</b> |

Villa Type B 6 Bedrooms

**Ground Floor** 