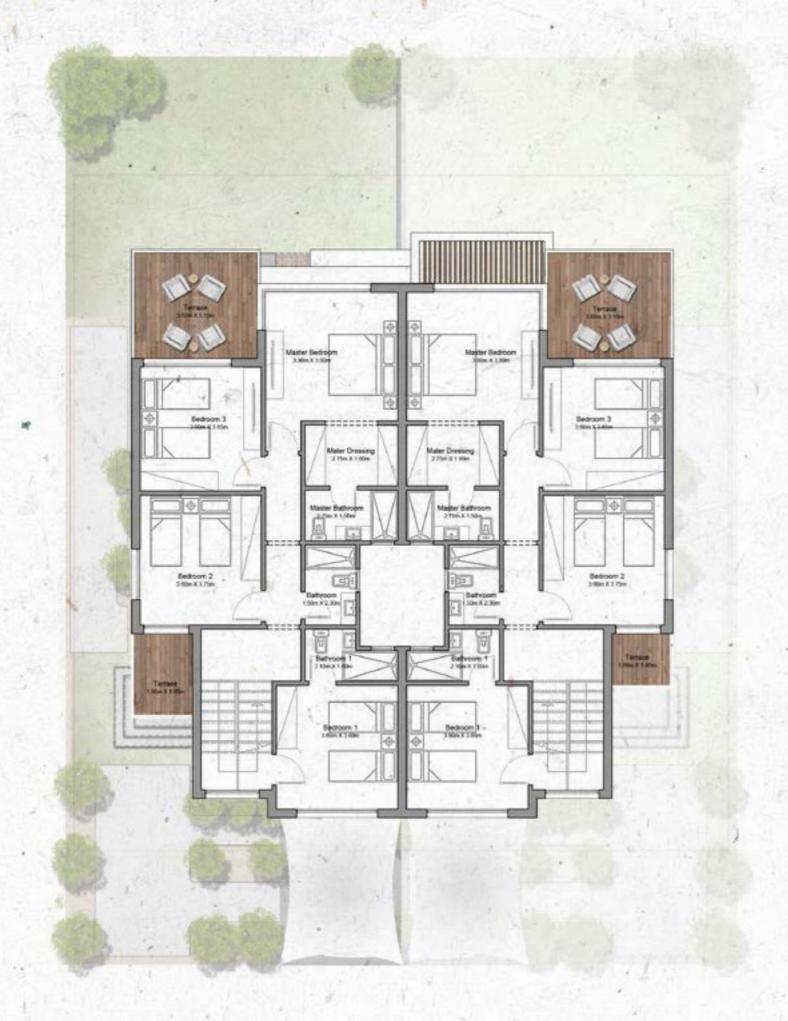

#### **Second Floor Corner**

| Terrace            | 85 m <sup>2</sup>                    |
|--------------------|--------------------------------------|
| Reception & Dining | 7.10m x 5.50m                        |
| Kitchen            | 3.95 m x  2.90 m                     |
| Master Bedroom     | 3.60 m x  3.90 m                     |
| Master Bathroom    | 2.40m x 1.60m                        |
| Bedroom 1          | 3.60 m x  3.80 m                     |
| Bedroom 2          | $3.60 \text{m} \times 3.60 \text{m}$ |
| Bathroom           | 1.70m x 3.30m                        |
| Guest Toilet       | $2.35 \text{m} \times 1.35 \text{m}$ |
| Nanny's Room       | 2.30 m x  1.65 m                     |
| Nanny's Toilet     | 0.90 m x  1.65 m                     |
|                    |                                      |

| Total Area | 167sqm |
|------------|--------|

Second Floor Middle

#### Second Floor Middle

| Lobby                  | 1.20m x 3.00m                        |
|------------------------|--------------------------------------|
| Reception & Dining     | 4.10m x 5.55m                        |
| Kitchen                | 3.00 m x  2.60 m                     |
| Master Bedroom         | $3.60 \text{m} \times 3.60 \text{m}$ |
| Master Bathroom        | 1.60m x 2.20m                        |
| <b>Master Dressing</b> | 1.80m x 1.90m                        |
| Bedroom                | 3.60m x 4.60m                        |
| Bathroom               | 1.60m x 2.20m                        |
| Terrace                | 4.30m x 2.00m                        |
| Terrace                | 1.55 m x  3.10 m                     |

| Total Area | 119sqm |
|------------|--------|
|------------|--------|

Chalet Type B
4 Types

**Ground Floor Corner** 