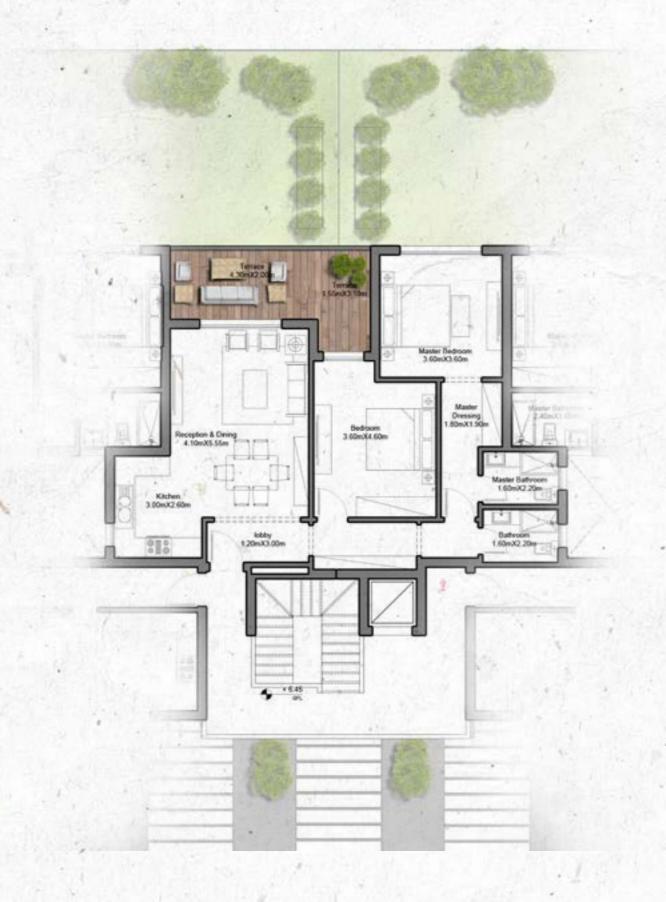

#### Second Floor Middle

| Lobby                  | 1.20m x 3.00m                        |
|------------------------|--------------------------------------|
| Reception & Dining     | 4.10m x 5.55m                        |
| Kitchen                | 3.00 m x  2.60 m                     |
| Master Bedroom         | $3.60 \text{m} \times 3.60 \text{m}$ |
| Master Bathroom        | 1.60m x 2.20m                        |
| <b>Master Dressing</b> | 1.80m x 1.90m                        |
| Bedroom                | 3.60m x 4.60m                        |
| Bathroom               | 1.60m x 2.20m                        |
| Terrace                | 4.30m x 2.00m                        |
| Terrace                | 1.55 m x  3.10 m                     |

| Total Area | 119sqm |
|------------|--------|
|------------|--------|

Chalet Type B
4 Types

**Ground Floor Corner** 