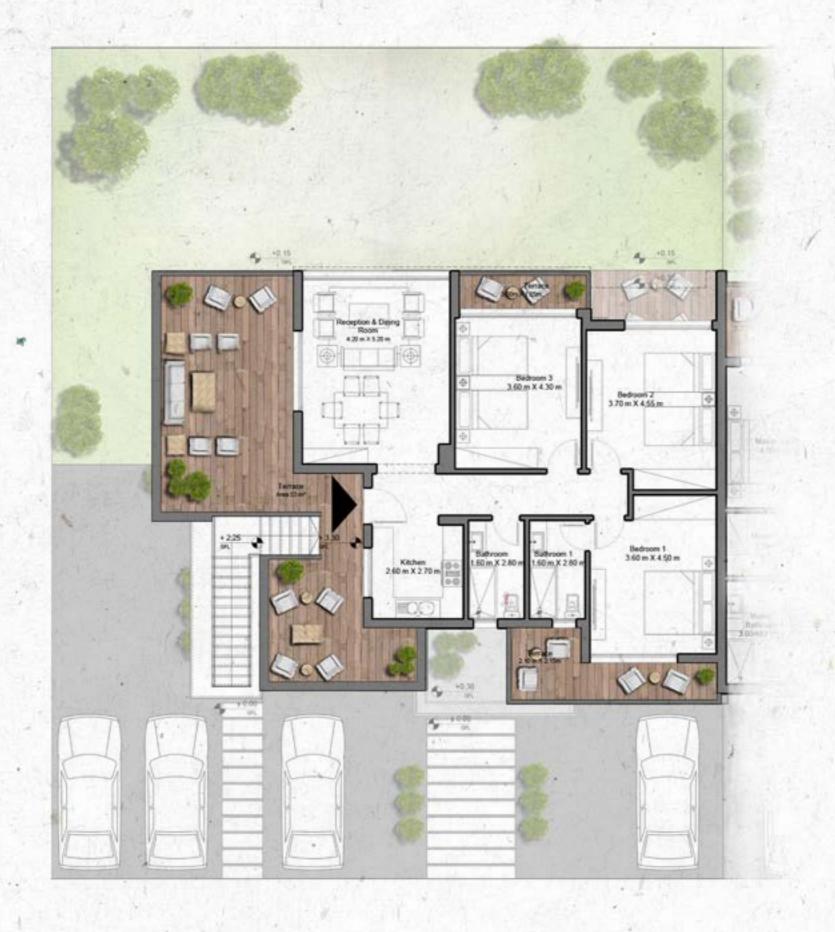

### First Floor Corner

| Terrace            | 53 m <sup>2</sup>                        |
|--------------------|------------------------------------------|
| Reception & Dining | 4.20m x 5.20m                            |
| Kitchen            | 2.60 m x  2.70 m                         |
| Bedroom 1          | $3.60 \text{m} \times 4.50 \text{m}$     |
| Bedroom 2          | 3.70 m x  4.55 m                         |
| Bedroom 3          | $3.60 \text{m} \times 4.30 \text{m}$     |
| Bathroom           | 1.60m x 2.80m                            |
| Bathroom 1         | 1.60m x 2.80m                            |
| Terrace            | 2.10m x 2.15m                            |
| Terrace            | $3.60 \mathrm{m} \times 1.05 \mathrm{m}$ |
|                    |                                          |

| Total Area | 122sqm |
|------------|--------|
|------------|--------|

First Floor Middle