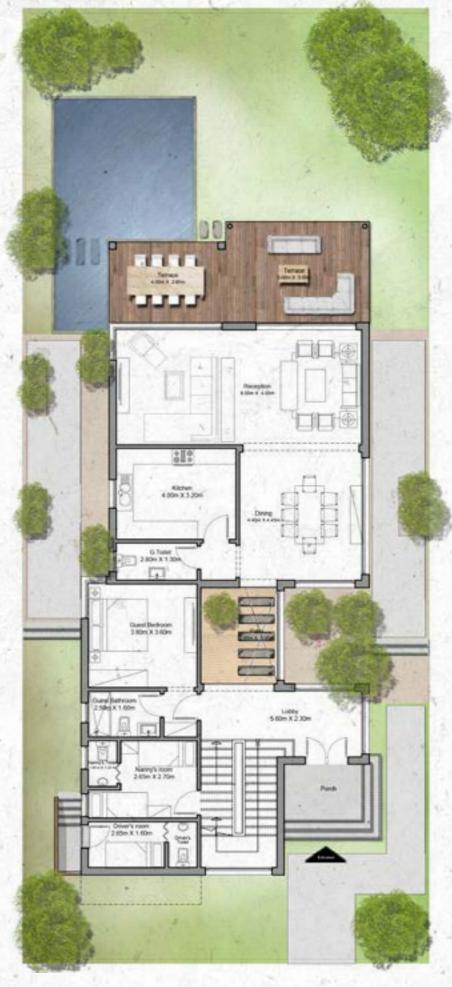

## **Ground Floor**

| Lobby                 | 5.60m x 2.30m                            |
|-----------------------|------------------------------------------|
| Reception             | 8.55m x 4.00m                            |
| Dining                | 4.40m x 4.45m                            |
| Kitchen               | 4.00m x 3.20m                            |
| Guest Bedroom         | $3.80 \text{m} \times 3.60 \text{m}$     |
| <b>Guest Toilet</b>   | 2.80m x 1.30m                            |
| <b>Guest Bathroom</b> | 2.50m x 1.60m                            |
| Patio                 | 2.65 m x  3.35 m                         |
| Nanny's Room          | $2.65 \mathrm{m} \times 2.70 \mathrm{m}$ |
| Nanny's Toilet        | 1.60m x 1.10m                            |
| Driver 's Room        | $2.65 \mathrm{m} \times 1.60 \mathrm{m}$ |
| Driver 's Toilet      | 1.00m x 1.60m                            |
| Terrace               | 4.00m x 2.80m                            |
| Terrace               | 5.00 m x  3.50 m                         |
|                       |                                          |

First Floor

| Master Bedroom         | 3.70m x 4.20m                        |
|------------------------|--------------------------------------|
| <b>Master Dressing</b> | 2.50 m x  2.00 m                     |
| Master Bathroom        | $2.50 \text{m} \times 2.50 \text{m}$ |
| Terrace                | 3.55 m x  2.55 m                     |
| Bedroom 1              | 3.80 m x  3.70 m                     |
| Bathroom 1             | $2.50 \text{m} \times 1.60 \text{m}$ |
| Bedroom 2              | $3.80 \text{m} \times 3.60 \text{m}$ |
| Bathroom 2             | 2.50m x 1.60m                        |
| Bedroom 3              | $3.60 \text{m} \times 3.90 \text{m}$ |
| Bathroom               | $3.50 \text{m} \times 1.80 \text{m}$ |
| Bedroom 4              | $4.75 \text{m} \times 3.75 \text{m}$ |
|                        |                                      |