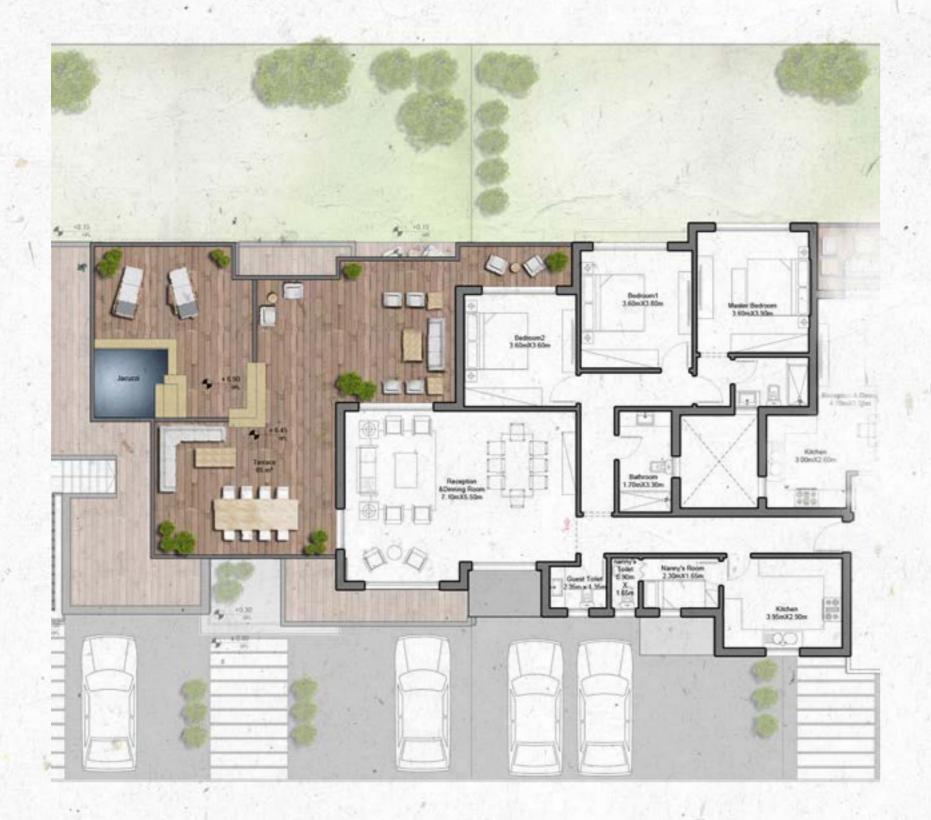

#### **Second Floor Corner**

| Terrace            | 85 m <sup>2</sup>                    |
|--------------------|--------------------------------------|
| Reception & Dining | 7.10m x 5.50m                        |
| Kitchen            | 3.95 m x  2.90 m                     |
| Master Bedroom     | 3.60 m x  3.90 m                     |
| Master Bathroom    | 2.40m x 1.60m                        |
| Bedroom 1          | 3.60 m x  3.80 m                     |
| Bedroom 2          | $3.60 \text{m} \times 3.60 \text{m}$ |
| Bathroom           | 1.70m x 3.30m                        |
| Guest Toilet       | $2.35 \text{m} \times 1.35 \text{m}$ |
| Nanny's Room       | 2.30 m x  1.65 m                     |
| Nanny's Toilet     | 0.90 m x  1.65 m                     |
|                    |                                      |

| Total Area | 167sqm |
|------------|--------|

Second Floor Middle