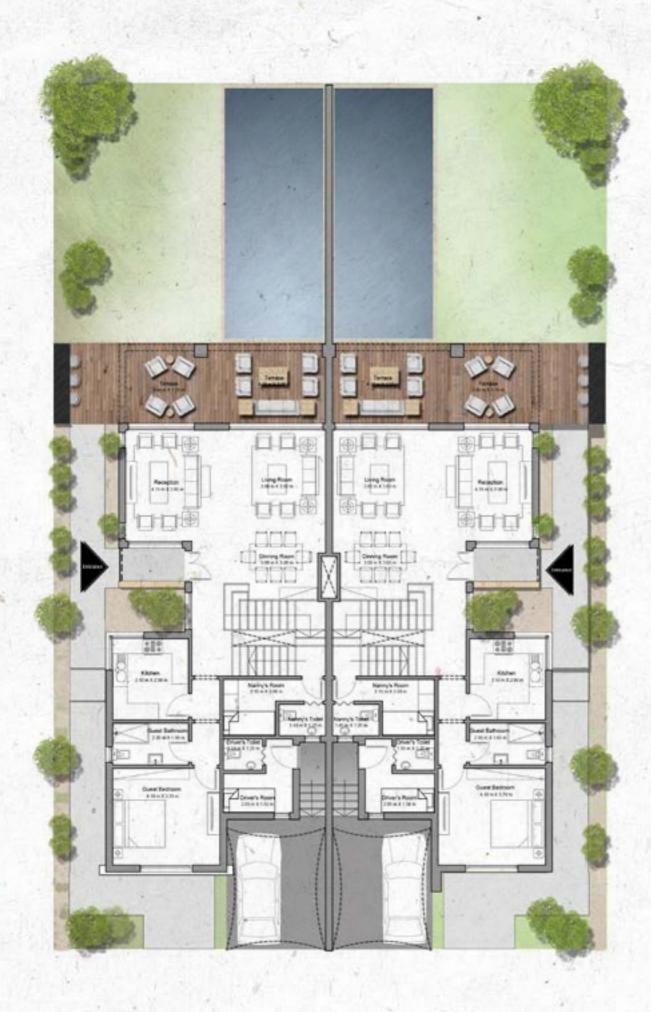

# **Ground Floor**

| Reception             | 4.15m x 3.90m                            |
|-----------------------|------------------------------------------|
| Living Room           | $3.80 \text{m} \times 3.50 \text{m}$     |
| Dining Room           | $3.00 \text{m} \times 3.00 \text{m}$     |
| Kitchen               | 3.10 m x  2.90 m                         |
| Nanny's Room          | 2.15 m x  2.00 m                         |
| Nanny's Toilet        | 1.80m x 1.20m                            |
| Driver's Room         | $2.65 \mathrm{m} \times 1.50 \mathrm{m}$ |
| Driver's Toilet       | 1.50m x 1.20m                            |
| <b>Guest Bedroom</b>  | 4.10m x 3.70m                            |
| <b>Guest Bathroom</b> | 2.90m x 1.60m                            |
| Terrace               | $3.80 \text{m} \times 3.00 \text{m}$     |
| Terrace               | 4.10m x 3.00m                            |

First Floor

| Master Bedroom                                                                                                                                                                                                                                                                                                                                                                                                                                                                                                                                                                                                                                                                                                                                                                                                                                                                                                                                                                                                                                                                                                                                                                                                                                                                                                                                                                                                                                                                                                                                                                                                                                                                                                                                                                                                                                                                                                                                                                                                                                                                                                                 | $3.90 \text{m} \times 3.80 \text{m}$     |
|--------------------------------------------------------------------------------------------------------------------------------------------------------------------------------------------------------------------------------------------------------------------------------------------------------------------------------------------------------------------------------------------------------------------------------------------------------------------------------------------------------------------------------------------------------------------------------------------------------------------------------------------------------------------------------------------------------------------------------------------------------------------------------------------------------------------------------------------------------------------------------------------------------------------------------------------------------------------------------------------------------------------------------------------------------------------------------------------------------------------------------------------------------------------------------------------------------------------------------------------------------------------------------------------------------------------------------------------------------------------------------------------------------------------------------------------------------------------------------------------------------------------------------------------------------------------------------------------------------------------------------------------------------------------------------------------------------------------------------------------------------------------------------------------------------------------------------------------------------------------------------------------------------------------------------------------------------------------------------------------------------------------------------------------------------------------------------------------------------------------------------|------------------------------------------|
| Master Bathroom                                                                                                                                                                                                                                                                                                                                                                                                                                                                                                                                                                                                                                                                                                                                                                                                                                                                                                                                                                                                                                                                                                                                                                                                                                                                                                                                                                                                                                                                                                                                                                                                                                                                                                                                                                                                                                                                                                                                                                                                                                                                                                                | $2.50 \text{m} \times 1.60 \text{m}$     |
| Terrace                                                                                                                                                                                                                                                                                                                                                                                                                                                                                                                                                                                                                                                                                                                                                                                                                                                                                                                                                                                                                                                                                                                                                                                                                                                                                                                                                                                                                                                                                                                                                                                                                                                                                                                                                                                                                                                                                                                                                                                                                                                                                                                        | 3.75 m x  3.80 m                         |
| Bedroom 1                                                                                                                                                                                                                                                                                                                                                                                                                                                                                                                                                                                                                                                                                                                                                                                                                                                                                                                                                                                                                                                                                                                                                                                                                                                                                                                                                                                                                                                                                                                                                                                                                                                                                                                                                                                                                                                                                                                                                                                                                                                                                                                      | $3.80 \text{m} \times 3.60 \text{m}$     |
| Bathroom 1                                                                                                                                                                                                                                                                                                                                                                                                                                                                                                                                                                                                                                                                                                                                                                                                                                                                                                                                                                                                                                                                                                                                                                                                                                                                                                                                                                                                                                                                                                                                                                                                                                                                                                                                                                                                                                                                                                                                                                                                                                                                                                                     | 1.80m x 1.80m                            |
| Terrace                                                                                                                                                                                                                                                                                                                                                                                                                                                                                                                                                                                                                                                                                                                                                                                                                                                                                                                                                                                                                                                                                                                                                                                                                                                                                                                                                                                                                                                                                                                                                                                                                                                                                                                                                                                                                                                                                                                                                                                                                                                                                                                        | 1.80m x 1.70m                            |
| Bedroom 2                                                                                                                                                                                                                                                                                                                                                                                                                                                                                                                                                                                                                                                                                                                                                                                                                                                                                                                                                                                                                                                                                                                                                                                                                                                                                                                                                                                                                                                                                                                                                                                                                                                                                                                                                                                                                                                                                                                                                                                                                                                                                                                      | 4.20m x 4.10m                            |
| Bathroom 2                                                                                                                                                                                                                                                                                                                                                                                                                                                                                                                                                                                                                                                                                                                                                                                                                                                                                                                                                                                                                                                                                                                                                                                                                                                                                                                                                                                                                                                                                                                                                                                                                                                                                                                                                                                                                                                                                                                                                                                                                                                                                                                     | 2.90m x 1.45m                            |
| Terrace                                                                                                                                                                                                                                                                                                                                                                                                                                                                                                                                                                                                                                                                                                                                                                                                                                                                                                                                                                                                                                                                                                                                                                                                                                                                                                                                                                                                                                                                                                                                                                                                                                                                                                                                                                                                                                                                                                                                                                                                                                                                                                                        | 4.25m x 2.80m                            |
| Bedroom 3                                                                                                                                                                                                                                                                                                                                                                                                                                                                                                                                                                                                                                                                                                                                                                                                                                                                                                                                                                                                                                                                                                                                                                                                                                                                                                                                                                                                                                                                                                                                                                                                                                                                                                                                                                                                                                                                                                                                                                                                                                                                                                                      | $3.60 \text{m} \times 3.60 \text{m}$     |
| Bathroom 3                                                                                                                                                                                                                                                                                                                                                                                                                                                                                                                                                                                                                                                                                                                                                                                                                                                                                                                                                                                                                                                                                                                                                                                                                                                                                                                                                                                                                                                                                                                                                                                                                                                                                                                                                                                                                                                                                                                                                                                                                                                                                                                     | $2.35 \mathrm{m} \times 1.60 \mathrm{m}$ |
| The Charles and the Control of the C |                                          |